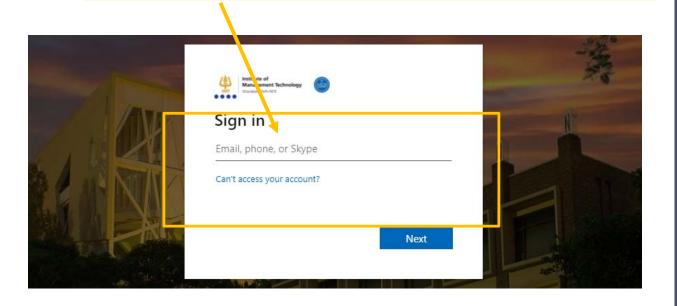

# 5. Click on 'LOGIN WITH YOUR IMTG OUTLOOK ACCOUNT' Use Your Official Email Id of IMT Ghaziabad (xxxxxxx @imt.edu OR xxxxxxx @imt.ac.in)