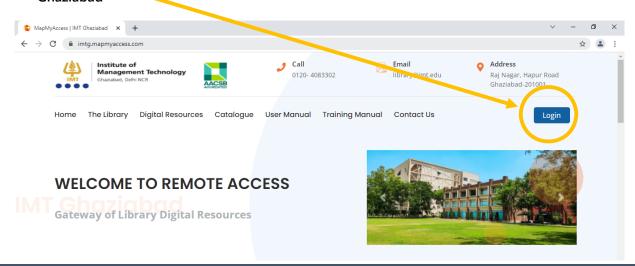

#### 3. Click for Login

Click on Login, kindly use your IMT Ghaziabad Official E-mail Credentials provided by IMT Ghaziabad