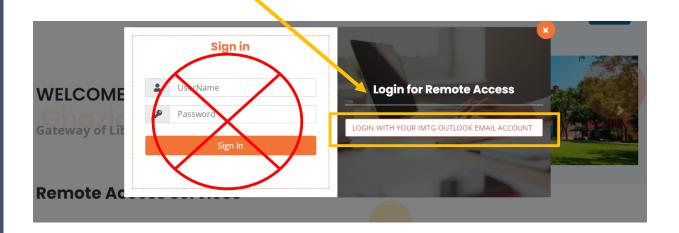

#### 4. Login to Access Resources

Click here for login

Choose 'LOGIN WITH YOUR IMTG OUTLOOK ACCOUNT'