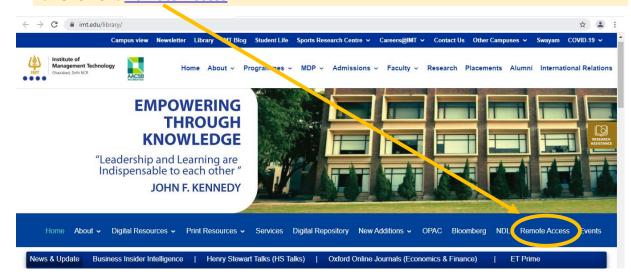

### **GUIDELINES TO REMOTE ACCESS**

## **Gateway of Library Digital Resources**

Access to Digital Resources of IMTG Library is available through Remote Access (i.e., Off-Campus access). The Remote Access Services is available for current IMT Ghaziabad Community only (i.e., faculty and students). Please follow the below steps to Remote Access Services.

1. Go to Library Portal: https://www.imt.edu/library





#### 3. Click for Login

Click on Login, kindly use your IMT Ghaziabad Official E-mail Credentials provided by IMT Ghaziabad



#### 4. Login to Access Resources

Click here for login

Choose 'LOGIN WITH YOUR IMTG OUTLOOK ACCOUNT'



# 5. Click on 'LOGIN WITH YOUR IMTG OUTLOOK ACCOUNT' Use Your Official Email Id of IMT Ghaziabad (xxxxxxx @imt.edu OR xxxxxxx @imt.ac.in)



#### 6. After Sign-in, Page of All Digital Resources will be Appeared to Access

- You will browse category wise listing of Digital Resources.
- The next step would be to select any database to access. For example, if you wish to access the EBSCO Discovery Services. The clicked database will be open in a new tab for the access.



 Case-Study Collections (Online) **Emerald Emerging Market Harvard Business Case Studies P