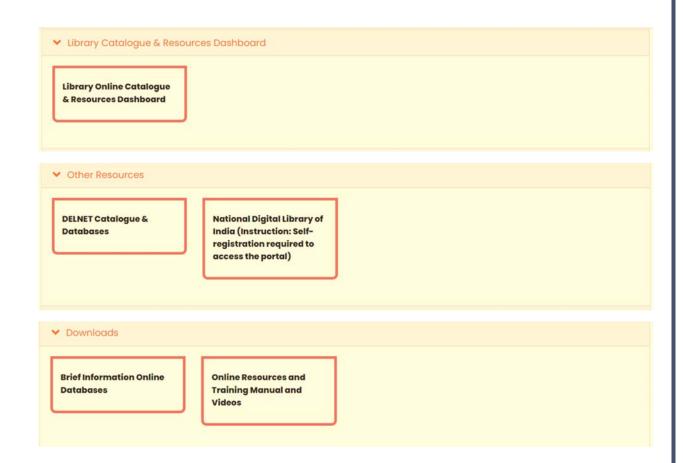

#### 6. After Sign-in, Page of All Digital Resources will be Appeared to Access

- You will browse category wise listing of Digital Resources.
- The next step would be to select any database to access. For example, if you wish to access the EBSCO Discovery Services. The clicked database will be open in a new tab for the access.