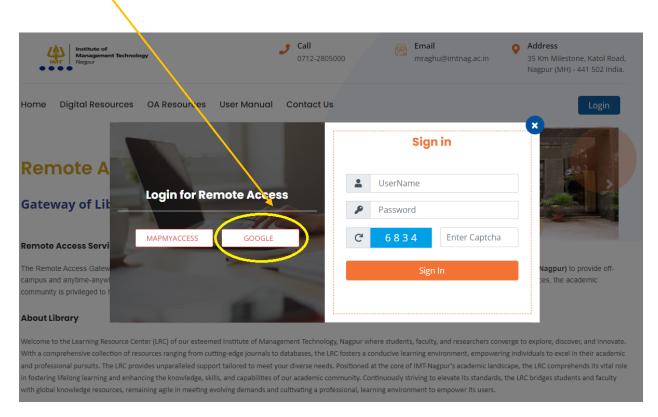

### Click On Login:

with global knowledge resources, remaining agile in meeting evolving demands and cultivating a professional, learning environment to empower its users

## Click on "Google". Use your official Email ID and password