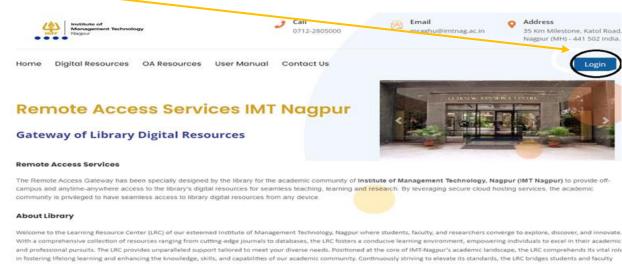

- 1. Click on Library Portal: https://www.imtnagpur.ac.in/LRC#
- 2. Click on 'Remote Access': https://imtnagpur.mapmyaccess.com/

### Click On Login:

with global knowledge resources, remaining agile in meeting evolving demands and cultivating a professional, learning environment to empower its users